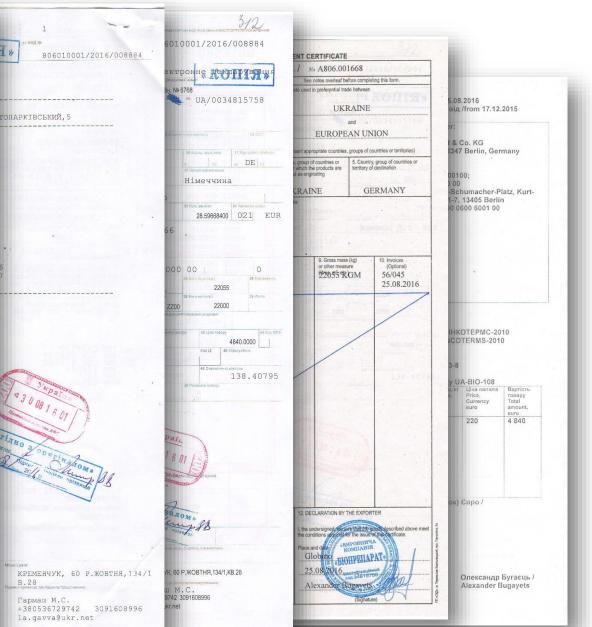

# arnika organic INSPECTION POINTS: SHIPMENT OF BY DIFFERENT MEANS OF TRANSPORT WITHOUT CONTAMINATION

INSPECTION POINTS: CLEAR AND PROMPT CLEARANCE OF SHIPPING DOCUMENTATION

arnika organic

**Conclusion** 