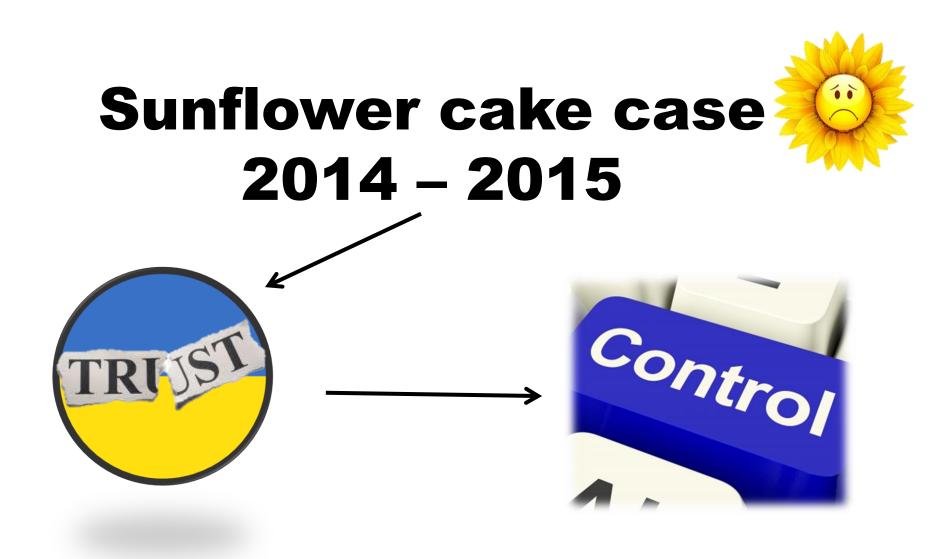

Ukrainian agroproducers, who created and control the internal organic standards, will reach the success in export.

Conclusion

The trust of European traders and consumers is provided by precise control over the key processes in organic production.